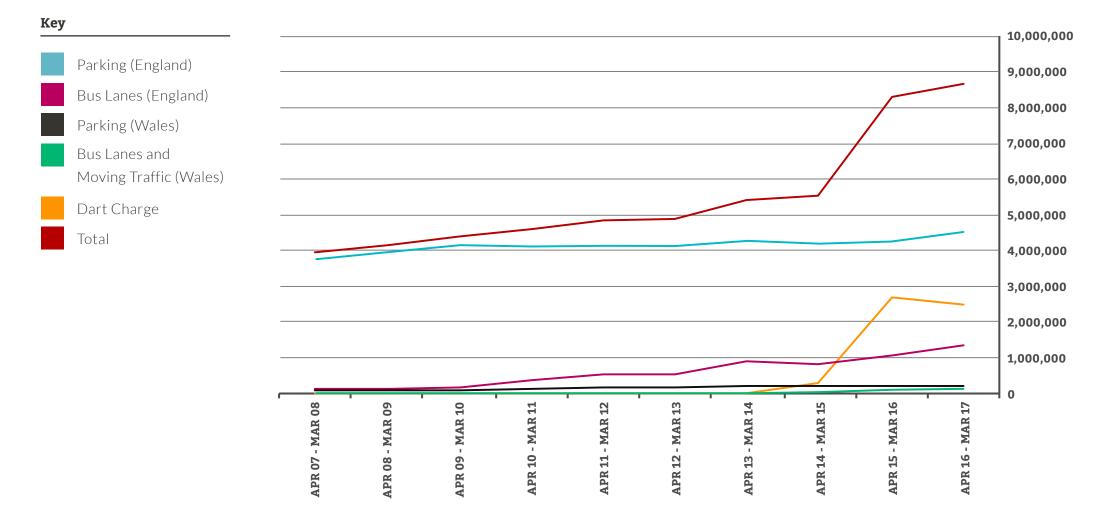

#### 1.2 | Headline Summary: PCNs Issued

|                 | Parking<br>England | Parking<br>Wales | Bus Lanes<br>England | Bus Lanes<br>and Moving<br>Traffic Wales | Dart Charge | Total     |
|-----------------|--------------------|------------------|----------------------|------------------------------------------|-------------|-----------|
| Apr 16 - Mar 17 | 4,521,724          | 215,582          | 1,331,013            | 123,581                                  | 2,475,152   | 8,667,052 |
| Apr 15 - Mar 16 | 4,252,776          | 219,332          | 1,066,648            | 95,363                                   | 2,678,438   | 8,312,557 |
| Apr 14 - Mar 15 | 4,193,588          | 212,612          | 833,458              | 29,953                                   | 277,654     | 5,547,265 |
| Apr 13 - Mar 14 | 4,272,965          | 217,213          | 909,588              |                                          |             | 5,399,766 |
| Apr 12 - Mar 13 | 4,127,029          | 187,009          | 554,773              |                                          |             | 4,868,811 |
| Apr 11- Mar 12  | 4,135,108          | 184,600          | 527,027              |                                          |             | 4,846,735 |
| Apr 10 - Mar 11 | 4,115,089          | 147,253          | 357,799              |                                          |             | 4,620,141 |
| Apr 09 - Mar 10 | 4,150,397          | 95,601           | 172,390              |                                          |             | 4,418,388 |
| Apr 08 - Mar 09 | 3,959,717          | 75,838           | 132,170              |                                          |             | 4,167,725 |
| Apr 07 - Mar 08 | 3,758,489          | 73,833           | 117,265              |                                          |             | 3,949,587 |