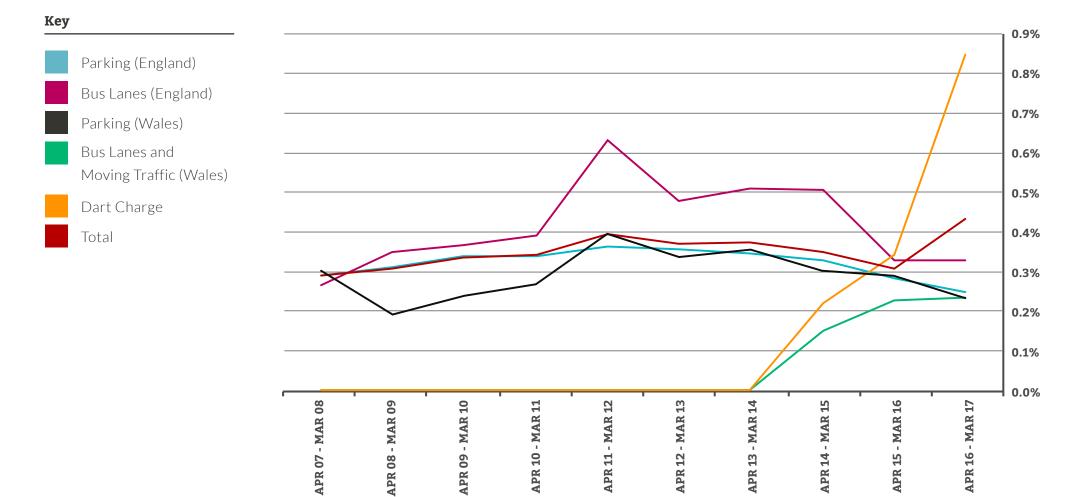

#### **1.3 | Headline Summary: Rate of Appeal**

|                 | Parking<br>England | Parking<br>Wales | Bus Lanes<br>England | Bus Lanes<br>and Moving<br>Traffic Wales | Dart Charge | Total |
|-----------------|--------------------|------------------|----------------------|------------------------------------------|-------------|-------|
| Apr 16 - Mar 17 | 0.25%              | 0.23%            | 0.33%                | 0.23%                                    | 0.85%       | 0.43% |
| Apr 15 - Mar 16 | 0.28%              | 0.29%            | 0.33%                | 0.23%                                    | 0.34%       | 0.31% |
| Apr 14 - Mar 15 | 0.33%              | 0.30%            | 0.51%                | 0.15%                                    | 0.22%       | 0.35% |
| Apr 13 - Mar 14 | 0.35%              | 0.36%            | 0.51%                |                                          |             | 0.37% |
| Apr 12 - Mar 13 | 0.36%              | 0.34%            | 0.48%                |                                          |             | 0.37% |
| Apr 11- Mar 12  | 0.37%              | 0.39%            | 0.63%                |                                          |             | 0.40% |
| Apr 10 - Mar 11 | 0.34%              | 0.27%            | 0.39%                |                                          |             | 0.34% |
| Apr 09 - Mar 10 | 0.34%              | 0.24%            | 0.37%                |                                          |             | 0.34% |
| Apr 08 - Mar 09 | 0.31%              | 0.19%            | 0.35%                |                                          |             | 0.31% |
| Apr 07 - Mar 08 | 0.29%              | 0.30%            | 0.26%                |                                          |             | 0.29% |