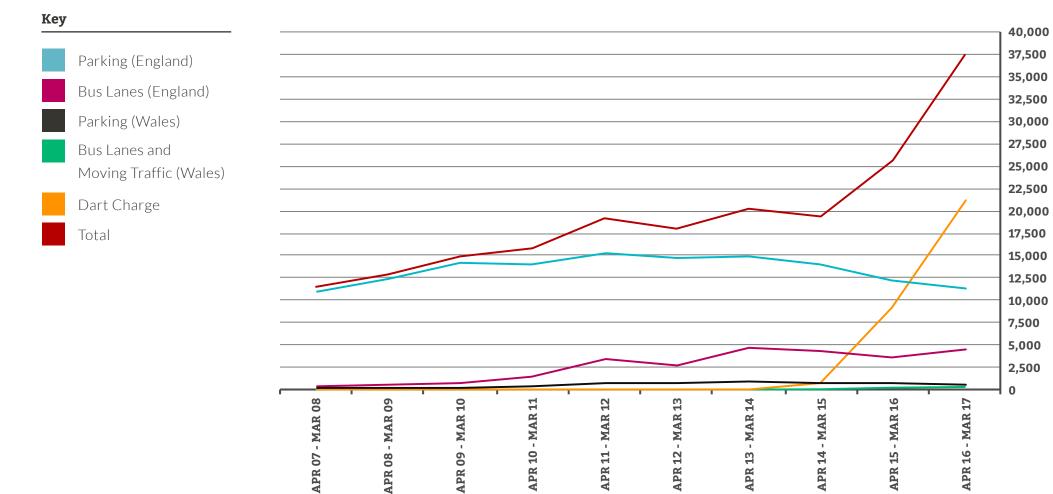

#### 1.1 | Headline Summary: PCNs Appealed

|                 | Parking<br>England | Parking<br>Wales | Bus Lanes<br>England | Bus Lanes<br>and Moving<br>Traffic Wales | Dart Charge | Total  |
|-----------------|--------------------|------------------|----------------------|------------------------------------------|-------------|--------|
| Apr 16 - Mar 17 | 11,256             | 501              | 4,368                | 290                                      | 21,017      | 37,432 |
| Apr 15 - Mar 16 | 12,100             | 634              | 3,503                | 218                                      | 9,174       | 25,629 |
| Apr 14 - Mar 15 | 13,848             | 642              | 4,209                | 45                                       | 610         | 19,354 |
| Apr 13 - Mar 14 | 14,806             | 772              | 4,648                |                                          |             | 20,226 |
| Apr 12 -Mar 13  | 14,713             | 629              | 2,648                |                                          |             | 17,990 |
| Apr 11- Mar 12  | 15,099             | 729              | 3,322                |                                          |             | 19,150 |
| Apr 10 - Mar 11 | 14,011             | 394              | 1,398                |                                          |             | 15,803 |
| Apr 09 - Mar 10 | 14,041             | 228              | 634                  |                                          |             | 14,903 |
| Apr 08 - Mar 09 | 12,278             | 145              | 464                  |                                          |             | 12,887 |
| Apr 07 - Mar 08 | 10,959             | 223              | 310                  |                                          |             | 11,492 |